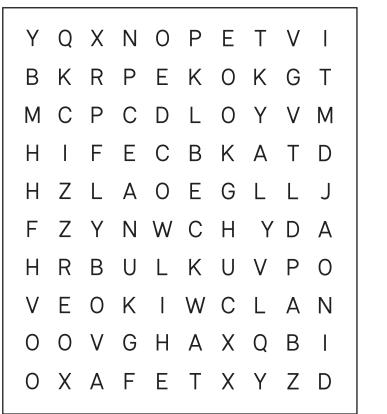

|
| CORN FLAKES S/W MILK 5                        | CHICKEN BREAST NUGGETS & CHIPS 12                                         |
| CHEESE & TOMATO TOASTIE 7                     | CHEESEBURGER & CHIPS 12                                                   |
| HAM & CHEESE TOASTIE 7                        | CALAMARI & CHIPS 12                                                       |
| MINI PANCAKES 10<br>W/ NUTELLA & STRAWBERRIES | BATTERED FLATHEAD & CHIPS 12                                              |
|                                               |                                                                           |

HOMEMADE CHICKEN BREAST SCHNITZEL & CHIPS 12



**CAN YOU SPOT 5 DIFERENCES** 

## COLOUR ME IN



## FIND THE HIDDEN WORDS



FLY HIPPO OWL FROG ELK KOALA