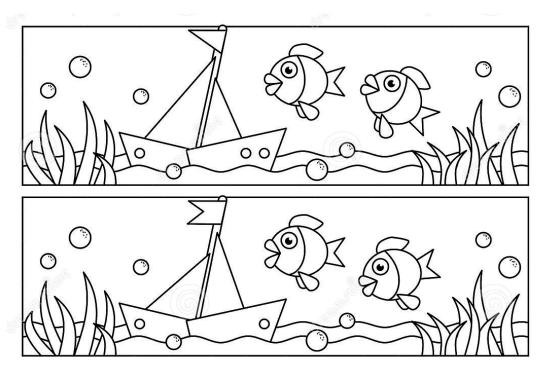

OCO POPS S/W MILK 5                          | CHEESE PIZZA 12                                                           |
| CORN FLAKES S/W MILK 5                        | CHICKEN BREAST NUGGETS & CHIPS 12                                         |
| CHEESE & TOMATO TOASTIE 7                     | CHEESEBURGER & CHIPS 12                                                   |
| HAM & CHEESE TOASTIE 7                        | CALAMARI & CHIPS 12                                                       |
| MINI PANCAKES 10<br>W/ NUTELLA & STRAWBERRIES | BATTERED FLATHEAD & CHIPS 12                                              |
|                                               |                                                                           |

HOMEMADE CHICKEN BREAST SCHNITZEL & CHIPS 12



**CAN YOU SPOT 5 DIFERENCES** 

## COLOUR ME IN



## FIND THE HIDDEN WORDS



FLY HIPPO OWL FROG ELK KOALA